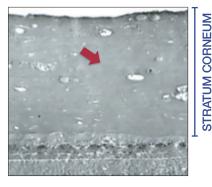

## Hydrates and restores moisture barrier function in compromised skin

STRATUM CORNEUM

★ INCREASED SIZE OF STRATUM CORNEUM of living skin treated with Norwegian

of living skin treated with Norwegian Formula® Hand Cream, compared to untreated skin