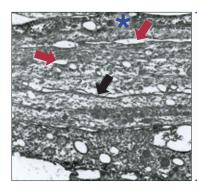

→ Spaces between cells filled by glycerin

➡ Intercellular lipid bilayer remains intact

**UNTREATED SKIN** 

TREATED SKIN