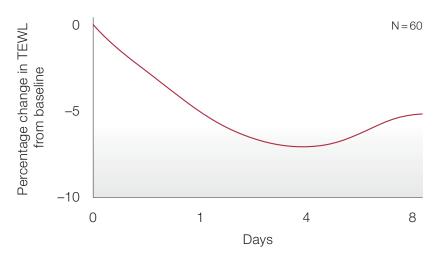

## Decreases transepidermal water loss for more than 7 days after treatment<sup>1</sup>

Non-comedogenic and fragrance-free, ideal for extremely dry, rough skin that requires intense moisturization.